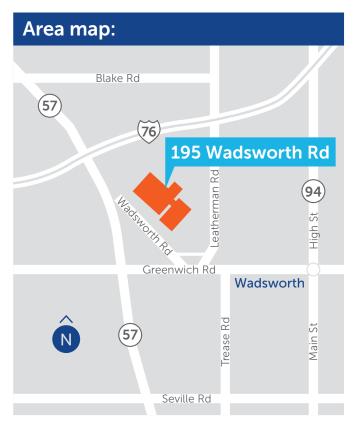

## **Driving Directions:**

**From the North:** Take I-77 South to Exit 136 (OH-21 South) toward Massillon. Merge onto State Route 224/ I-76 West. Take Exit 7 (OH-57) toward Rittman/Medina. Turn left onto OH-57. Take left exit off of OH-57, then turn right onto Greenwich Rd. Turn left onto Wadsworth Rd.

**From the East:** Take I-76 West to Exit 7 (OH-57) toward Rittman/Medina. Turn left onto OH-57. Take left exit off of OH-57, then turn right onto Greenwich Rd. Turn left onto Wadsworth Rd.

**From the West:** Take State Route 224/I-76 East to Exit 7 (OH-57) toward Rittman/Medina. Turn left onto OH-57. Take left exit off of OH-57, then turn right onto Greenwich Rd. Turn left onto Wadsworth Rd.

**From the South:** Take I-77 North to Exit 122B. Merge on to State Route 224 West toward Barberton to Exit 7 (OH-57) toward Rittman/Medina. Turn left onto OH-57. Take left exit off of OH-57, then turn right onto Greenwich Rd. Turn left onto Wadsworth Rd.