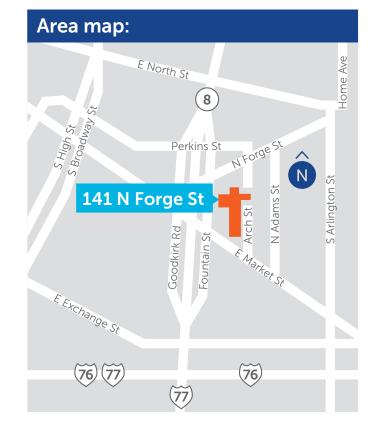

## **Driving Directions:**

From the North: Take I-271 South to Route 8 South. Follow Route 8 South until you reach the Akron area. Take the Perkins Street/Route 59 exit and continue straight through the light at the end of the ramp (cross Perkins Street). Continue to the next light and turn left on North Forge Street. Continue past Fountain Street; the main entrance is on your right.

From the Northwest: Go east on the Ohio Turnpike (I-80). Take the Route 8 exit ramp. Travel on Route 8 South until you reach the Akron area. Take the Perkins Street/Route 59 exit and continue straight through the light at the end of the ramp (cross Perkins Street). Continue to the next light and turn left on North Forge Street. Continue past Fountain Street; the main entrance is on your right.

From the East: Take I-76 West to Route 8 North. Stay in the right-hand lane. Take the exit toward OH-18/Buchtel Ave/Carroll Street. Merge onto Fountain Street. Turn right onto North Forge Street. The main entrance will be on your right.

From the West: Take I-77 South. Approaching Akron, it will turn into I-77/I-76. Turn left onto Route 8 North.

Take the exit toward OH-18/Buchtel Ave/Carroll Street. Merge onto Fountain Street. Turn right onto North Forge Street. The main entrance will be on your right.

From the South: Take I-77 North. Approaching Akron, it will turn into Route 8 North. Take the exit toward OH-18/Buchtel Ave/Carroll Street. Merge onto Fountain Street. Turn right onto North Forge Street. The main entrance will be on your right.