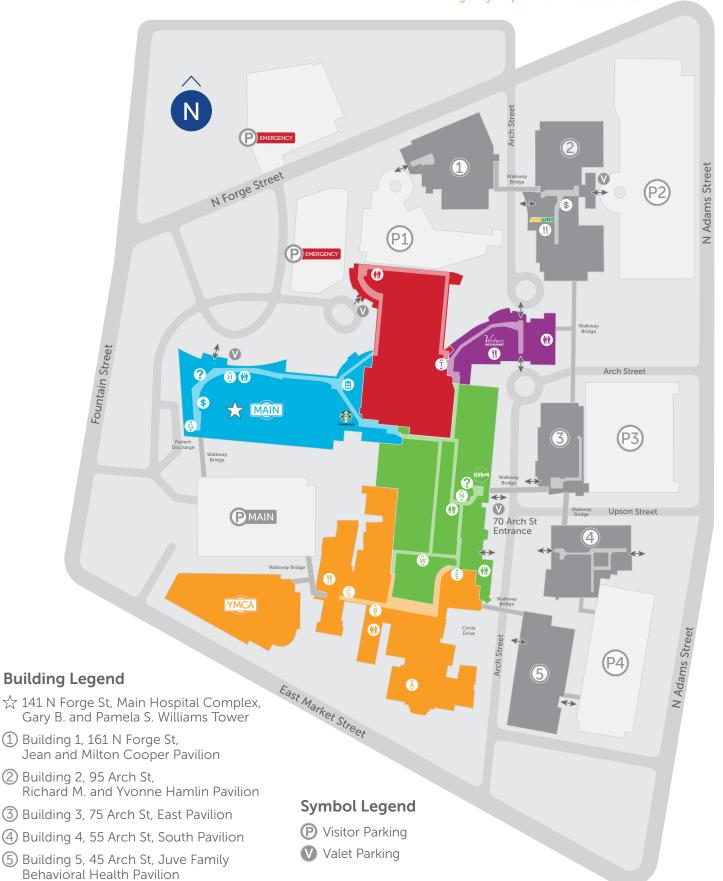

**Valet parking** is easily accessible, see map on the reverse side for this symbol  $\mathbf{V}$ :

- At the hospital's Main Entrance, 141 North Forge Street.
- At The Richard M. and Yvonne Hamlin Pavilion, Building 2, 95 Arch Street, on the parking lot side.
- At the Jean and Milton Cooper Pavilion, Building 1, 161 North Forge Street.
- At the former Main Entrance, 70 Arch Street.